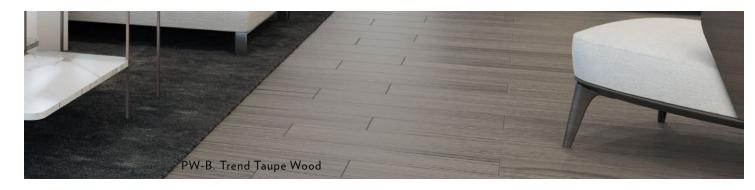

# indoor flooring selections

PT-A. Silver Trav (24"x48")

PT-B. Striato (24"x48")

PT-C. Bianco Laso (24"x48")

PW-A. Trend Whitewood Porcelain (8" x 48")

PW-B. Trend Taupe Wood Porcelain
(8" x 48")

ST-A. Venice White Marble, Polished (12" x 24")

# outdoor flooring selections

PT-A. Silver Trav Matte (24"x48")

PT-B. Striato Matte (24"x48")

PT-C. Bianco Laso Matte (24"x48")

PW-A. Trend Whitewood Porcelain (8" x 48")

PW-B. Trend Taupe Wood Porcelain (8" x 48")