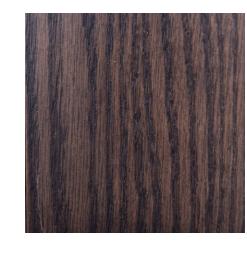

kitchen

12

Please select one, light or dark

Light Oak Wood Trim

Marble (kitchen countertops and oven tower)

Bronze Mirror Backsplash

Dark Oak Wood Trim

Granite
(kitchen countertops and oven tower)