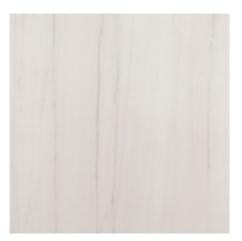

# indoor flooring selections

PT-A. Silver Trav (24"x48")

PT-B. Striato (24"x48")

PT-C. Bianco Laso (24"x48")

PW-A. Trend Whitewood Porcelain (8" x 48")

PW-B. Trend Taupe Wood Porcelain
(8" x 48")

ST-A. Venice White Marble, Polished (12" x 24")

# outdoor flooring selections

PT-A. Silver Trav Matte (24"x48")

PT-B. Striato Matte (24"x48")

PT-C. Bianco Laso Matte (24"x48")

PW-A. Trend Whitewood Porcelain (8" x 48")

PW-B. Trend Taupe Wood Porcelain (8" x 48")