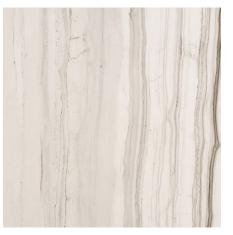

# indoor flooring selections

PT-A. Silver Trav (24"x48")

PT-B. Striato (24"x48")

PT-C. Bianco Laso (24"x48")

PW-A. Trend Whitewood Porcelain (8" x 48")

PW-B. Trend Taupe Wood Porcelain
(8" x 48")

ST-A. Venice White Marble, Polished (12" x 24")

# outdoor flooring selections

PT-A. Silver Trav Matte (24"x48")

PT-B. Striato Matte (24"x48")

PT-C. Bianco Laso Matte (24"x48")

PW-A. Trend Whitewood Porcelain (8" x 48")

PW-B. Trend Taupe Wood Porcelain (8" x 48")