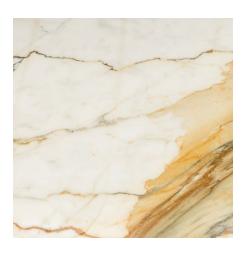

# indoor flooring selections

PT-A. Silver Trav (24"x48")

PT-B. Striato (24"x48")

PT-C. Bianco Laso (24"x48")

PW-A. Trend Whitewood Porcelain (8" x 48")

PW-B. Trend Taupe Wood Porcelain
(8" x 48")

ST-A. Venice White Marble, Polished (12" x 24")

## buyer unit selections

Please select one, sign, and return.

| UNIT NO | BUYER NAME |
|---------|------------|
| DATE    | BUYER NAME |
|         |            |

| INDOOR FLOORING SELECTIONS* |                                                 |                                 |  |  |
|-----------------------------|-------------------------------------------------|---------------------------------|--|--|
| ITEM                        | DESCRIPTION                                     | BUYER SELECTION, CHOOSE ONE (1) |  |  |
| TO STATE OF                 | PT-A. Silver Trav (24"x48")                     |                                 |  |  |
|                             | PT-B. Striato (24"x48")                         |                                 |  |  |
|                             | PT-C. Bianco Laso (24"x48")                     |                                 |  |  |
|                             | ST-A. Venice White Marble, Polished (12" x 24") |                                 |  |  |
|                             | PW-A. Trend Whitewood Porcelain (8" x 48")      |                                 |  |  |
|                             | PW-B. Trend Taupe Wood Porcelain (8" x 48")     |                                 |  |  |