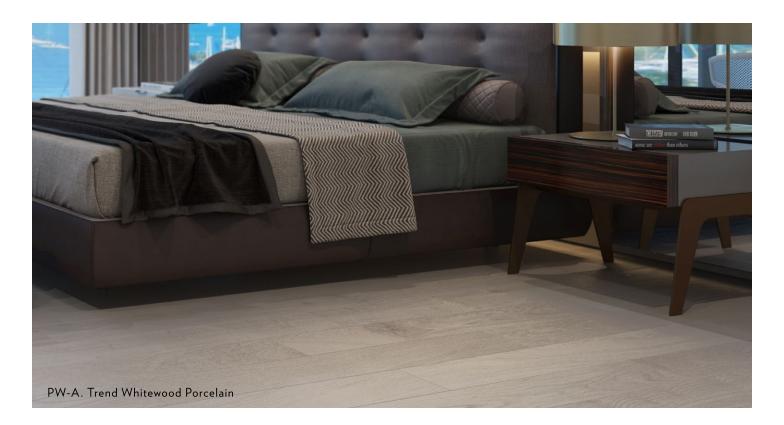

# indoor flooring selections

PT-A. Silver Trav (24"x48")

PT-B. Striato (24"x48")

PT-C. Bianco Laso (24"x48")

PW-A. Trend Whitewood Porcelain (8" x 48")

PW-B. Trend Taupe Wood Porcelain
(8" x 48")

ST-A. Venice White Marble, Polished (12" x 24")

# outdoor flooring selections

PT-A. Silver Trav Matte (24"x48")

PT-B. Striato Matte (24"x48")

PT-C. Bianco Laso Matte (24"x48")

PW-A. Trend Whitewood Porcelain (8" x 48")

PW-B. Trend Taupe Wood Porcelain (8" x 48")