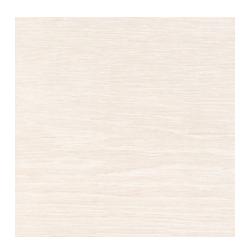

# indoor flooring selections

PT-A. Silver Trav (24"x48")

PT-B. Striato (24"x48")

PT-C. Bianco Laso (24"x48")

PW-A. Trend Whitewood Porcelain (8" x 48")

PW-B. Trend Taupe Wood Porcelain
(8" x 48")

ST-A. Venice White Marble, Polished (12" x 24")

# outdoor flooring selections

PT-A. Silver Trav Matte (24"x48")

PT-B. Striato Matte (24"x48")

PT-C. Bianco Laso Matte (24"x48")

PW-A. Trend Whitewood Porcelain (8" x 48")

PW-B. Trend Taupe Wood Porcelain (8" x 48")