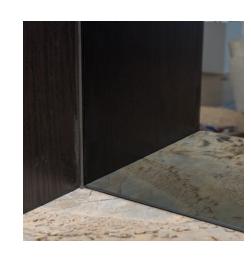

# outdoor flooring selections

PT-A. Silver Trav Matte (24"x48")

PT-B. Striato Matte (24"x48")

PT-C. Bianco Laso Matte (24"x48")

PW-A. Trend Whitewood Porcelain (8" x 48")

PW-B. Trend Taupe Wood Porcelain (8" x 48")

PT-4. Lava Blanco Tile (12" x 24")