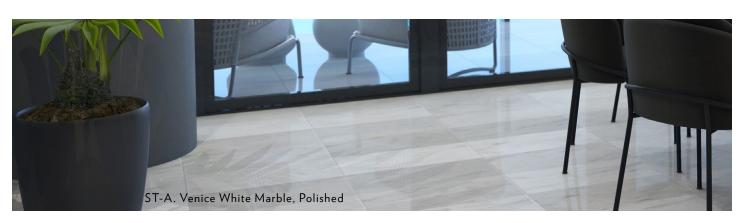

# indoor flooring selections

PT-A. Silver Trav (24"x48")

PT-B. Striato (24"x48")

PT-C. Bianco Laso (24"x48")

PW-A. Trend Whitewood Porcelain (8" x 48")

PW-B. Trend Taupe Wood Porcelain
(8" x 48")

ST-A. Venice White Marble, Polished (12" x 24")

## buyer unit selections

Please select one, sign, and return.

| UNIT NO | BUYER NAME |
|---------|------------|
| DATE    | BUYER NAME |
|         |            |

| INDOOR FLOORING SELECTIONS* |                                                 |                                 |  |  |
|-----------------------------|-------------------------------------------------|---------------------------------|--|--|
| ITEM                        | DESCRIPTION                                     | BUYER SELECTION, CHOOSE ONE (1) |  |  |
| TO STATE OF                 | PT-A. Silver Trav (24"x48")                     |                                 |  |  |
|                             | PT-B. Striato (24"x48")                         |                                 |  |  |
|                             | PT-C. Bianco Laso (24"x48")                     |                                 |  |  |
|                             | ST-A. Venice White Marble, Polished (12" x 24") |                                 |  |  |
|                             | PW-A. Trend Whitewood Porcelain (8" x 48")      |                                 |  |  |
|                             | PW-B. Trend Taupe Wood Porcelain (8" x 48")     |                                 |  |  |