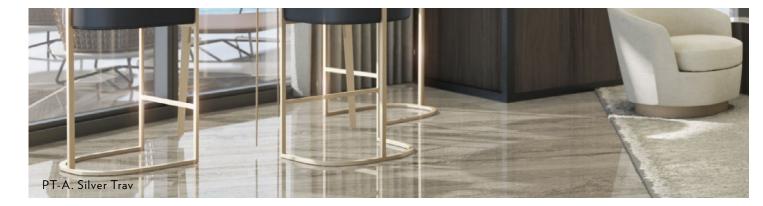

# indoor flooring selections

PT-A. Silver Trav (24"x48")

PT-B. Striato (24"x48")

PT-C. Bianco Laso (24"x48")

PW-A. Trend Whitewood Porcelain (8" x 48")

PW-B. Trend Taupe Wood Porcelain
(8" x 48")

ST-A. Venice White Marble, Polished (12" x 24")

# outdoor flooring selections

PT-A. Silver Trav Matte (24"x48")

PT-B. Striato Matte (24"x48")

PT-C. Bianco Laso Matte (24"x48")

PW-A. Trend Whitewood Porcelain (8" x 48")

PW-B. Trend Taupe Wood Porcelain (8" x 48")

## buyer unit selections

Please select one, sign, and return.

| UNIT NO | BUYER NAME |
|---------|------------|
| DATE    | BUYER NAME |
|         |            |

| INDOOR FLOORING SELECTIONS* |                                                 |                                 |  |  |
|-----------------------------|-------------------------------------------------|---------------------------------|--|--|
| ITEM                        | DESCRIPTION                                     | BUYER SELECTION, CHOOSE ONE (1) |  |  |
| TO STATE OF                 | PT-A. Silver Trav (24"x48")                     |                                 |  |  |
|                             | PT-B. Striato (24"x48")                         |                                 |  |  |
|                             | PT-C. Bianco Laso (24"x48")                     |                                 |  |  |
|                             | ST-A. Venice White Marble, Polished (12" x 24") |                                 |  |  |
|                             | PW-A. Trend Whitewood Porcelain (8" x 48")      |                                 |  |  |
|                             | PW-B. Trend Taupe Wood Porcelain (8" x 48")     |                                 |  |  |

| UNIT NO | BUYER NAME |
|---------|------------|
|         |            |
| DATE    | BUYER NAME |

| OUTDOOR FLOORIN   | G SELECTIONS                               |                                 |
|-------------------|--------------------------------------------|---------------------------------|
| ITEM              | DESCRIPTION                                | BUYER SELECTION, CHOOSE ONE (1) |
| To be the All III | PT-A. Silver Trav. Matte (24"x48")         |                                 |
|                   | PT-B. Striato. Matte (24"x48")             |                                 |
|                   | PT-C. Bianco Laso. Matte (24"x48")         |                                 |
|                   | P T-4. Lava Blanco Tile. Matte (12″ x 24″) |                                 |
|                   | PW-A. Trend Whitewood Porcelain (8" x 48") |                                 |
|                   | PW-B. Trend Taupe Wood (8" x 48")          |                                 |