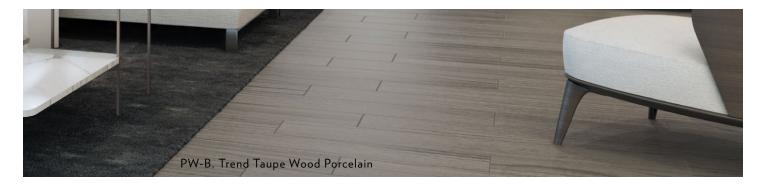

# indoor flooring selections

PT-A. Silver Trav (24"x48")

PT-B. Striato (24"x48")

PT-C. Bianco Laso (24"x48")

PW-A. Trend Whitewood Porcelain (8" x 48")

PW-B. Trend Taupe Wood Porcelain
(8" x 48")

ST-A. Venice White Marble, Polished (12" x 24")

# outdoor flooring selections

PT-A. Silver Trav Matte (24"x48")

PT-B. Striato Matte (24"x48")

PT-C. Bianco Laso Matte (24"x48")

PW-A. Trend Whitewood Porcelain (8" x 48")

PW-B. Trend Taupe Wood Porcelain (8" x 48")