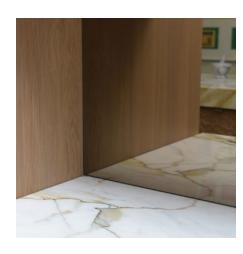

# indoor flooring selections

PT-A. Silver Trav (24"x48")

PT-B. Striato (24"x48")

PT-C. Bianco Laso (24"x48")

PW-A. Trend Whitewood Porcelain (8" x 48")

PW-B. Trend Taupe Wood Porcelain
(8" x 48")

ST-A. Venice White Marble, Polished (12" x 24")

# outdoor flooring selections

PT-A. Silver Trav Matte (24"x48")

PT-B. Striato Matte (24"x48")

PT-C. Bianco Laso Matte (24"x48")

PW-A. Trend Whitewood Porcelain (8" x 48")

PW-B. Trend Taupe Wood Porcelain (8" x 48")