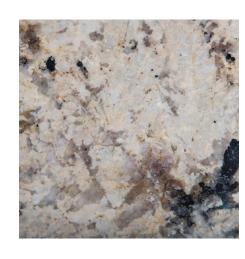

kitchen

12

Please select one, light or dark

Light Oak Wood Trim

Marble (kitchen countertops and oven tower)

Bronze Mirror Backsplash

Dark Oak Wood Trim

Granite
(kitchen countertops and oven tower)