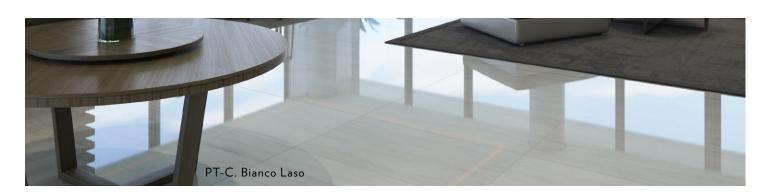

# indoor flooring selections

PT-A. Silver Trav (24"x48")

PT-B. Striato (24"x48")

PT-C. Bianco Laso (24"x48")

PW-A. Trend Whitewood Porcelain (8" x 48")

PW-B. Trend Taupe Wood Porcelain
(8" x 48")

ST-A. Venice White Marble, Polished (12" x 24")

# outdoor flooring selections

PT-A. Silver Trav Matte (24"x48")

PT-B. Striato Matte (24"x48")

PT-C. Bianco Laso Matte (24"x48")

PW-A. Trend Whitewood Porcelain (8" x 48")

PW-B. Trend Taupe Wood Porcelain (8" x 48")