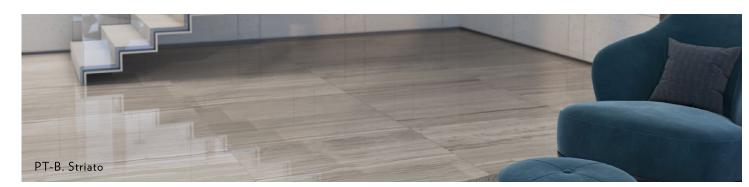

# indoor flooring selections

PT-A. Silver Trav (24"x48")

PT-B. Striato (24"x48")

PT-C. Bianco Laso (24"x48")

PW-A. Trend Whitewood Porcelain (8" x 48")

PW-B. Trend Taupe Wood Porcelain
(8" x 48")

ST-A. Venice White Marble, Polished (12" x 24")

# outdoor flooring selections

PT-A. Silver Trav Matte (24"x48")

PT-B. Striato Matte (24"x48")

PT-C. Bianco Laso Matte (24"x48")

PW-A. Trend Whitewood Porcelain (8" x 48")

PW-B. Trend Taupe Wood Porcelain (8" x 48")