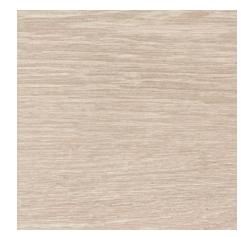

# indoor flooring selections

PT-A. Silver Trav (24"x48")

PT-B. Striato (24"x48")

PT-C. Bianco Laso (24"x48")

PW-A. Trend Whitewood Porcelain (8" x 48")

PW-B. Trend Taupe Wood Porcelain
(8" x 48")

ST-A. Venice White Marble, Polished (12" x 24")

# outdoor flooring selections

PT-A. Silver Trav Matte (24"x48")

PT-B. Striato Matte (24"x48")

PT-C. Bianco Laso Matte (24"x48")

PW-A. Trend Whitewood Porcelain (8" x 48")

PW-B. Trend Taupe Wood Porcelain (8" x 48")