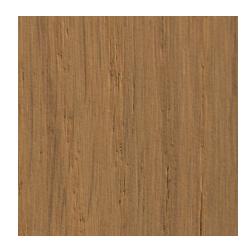

# indoor flooring selections

PT-A. Silver Trav (24"x48")

PT-B. Striato (24"x48")

PT-C. Bianco Laso (24"x48")

PW-A. Trend Whitewood Porcelain (8" x 48")

PW-B. Trend Taupe Wood Porcelain
(8" x 48")

ST-A. Venice White Marble, Polished (12" x 24")

# outdoor flooring selections

PT-A. Silver Trav Matte (24"x48")

PT-B. Striato Matte (24"x48")

PT-C. Bianco Laso Matte (24"x48")

PW-A. Trend Whitewood Porcelain (8" x 48")

PW-B. Trend Taupe Wood Porcelain (8" x 48")