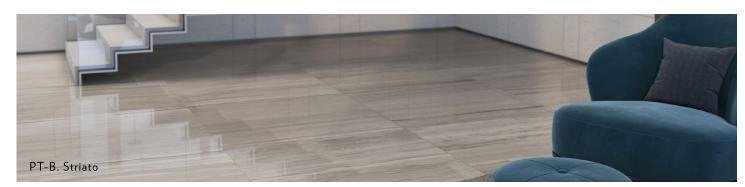

# indoor flooring selections

PT-A. Silver Trav (24"x48")

PT-B. Striato (24"x48")

PT-C. Bianco Laso (24"x48")

PW-A. Trend Whitewood Porcelain (8" x 48")

PW-B. Trend Taupe Wood Porcelain
(8" x 48")

ST-A. Venice White Marble, Polished (12" x 24")

# outdoor flooring selections

PT-A. Silver Trav Matte (24"x48")

PT-B. Striato Matte (24"x48")

PT-C. Bianco Laso Matte (24"x48")

PW-A. Trend Whitewood Porcelain (8" x 48")

PW-B. Trend Taupe Wood Porcelain (8" x 48")

## buyer unit selections

Please select one, sign, and return.

| UNIT NO | BUYER NAME |
|---------|------------|
| DATE    | BUYER NAME |
|         |            |

| INDOOR FLOORING SELECTIONS* |                                                 |                                 |  |  |
|-----------------------------|-------------------------------------------------|---------------------------------|--|--|
| ITEM                        | DESCRIPTION                                     | BUYER SELECTION, CHOOSE ONE (1) |  |  |
| TO STATE OF                 | PT-A. Silver Trav (24"x48")                     |                                 |  |  |
|                             | PT-B. Striato (24"x48")                         |                                 |  |  |
|                             | PT-C. Bianco Laso (24"x48")                     |                                 |  |  |
|                             | ST-A. Venice White Marble, Polished (12" x 24") |                                 |  |  |
|                             | PW-A. Trend Whitewood Porcelain (8" x 48")      |                                 |  |  |
|                             | PW-B. Trend Taupe Wood Porcelain (8" x 48")     |                                 |  |  |

| UNIT NO | BUYER NAME |
|---------|------------|
|         |            |
| DATE    | BUYER NAME |

| OUTDOOR FLOORIN   | G SELECTIONS                               |                                 |
|-------------------|--------------------------------------------|---------------------------------|
| ITEM              | DESCRIPTION                                | BUYER SELECTION, CHOOSE ONE (1) |
| To be the All III | PT-A. Silver Trav. Matte (24"x48")         |                                 |
|                   | PT-B. Striato. Matte (24"x48")             |                                 |
|                   | PT-C. Bianco Laso. Matte (24"x48")         |                                 |
|                   | P T-4. Lava Blanco Tile. Matte (12″ x 24″) |                                 |
|                   | PW-A. Trend Whitewood Porcelain (8" x 48") |                                 |
|                   | PW-B. Trend Taupe Wood (8" x 48")          |                                 |