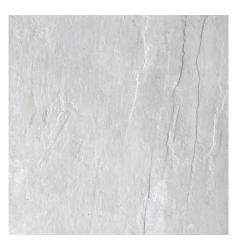

# indoor flooring selections

PT-A. Silver Trav (24"x48")

PT-B. Striato (24"x48")

PT-C. Bianco Laso (24"x48")

PW-A. Trend Whitewood Porcelain (8" x 48")

PW-B. Trend Taupe Wood Porcelain
(8" x 48")

ST-A. Venice White Marble, Polished (12" x 24")

# outdoor flooring selections

PT-A. Silver Trav Matte (24"x48")

PT-B. Striato Matte (24"x48")

PT-C. Bianco Laso Matte (24"x48")

PW-A. Trend Whitewood Porcelain (8" x 48")

PW-B. Trend Taupe Wood Porcelain (8" x 48")