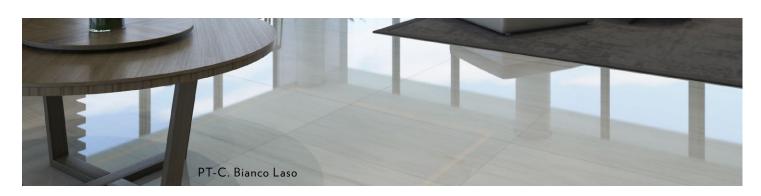

# indoor flooring selections

PT-A. Silver Trav (24"x48")

PT-B. Striato (24"x48")

PT-C. Bianco Laso (24"x48")

PW-A. Trend Whitewood Porcelain (8" x 48")

PW-B. Trend Taupe Wood Porcelain
(8" x 48")

ST-A. Venice White Marble, Polished (12" x 24")

# outdoor flooring selections

PT-A. Silver Trav Matte (24"x48")

PT-B. Striato Matte (24"x48")

PT-C. Bianco Laso Matte (24"x48")

PW-A. Trend Whitewood Porcelain (8" x 48")

PW-B. Trend Taupe Wood Porcelain (8" x 48")

## buyer unit selections

Please select one, sign, and return.

| UNIT NO | BUYER NAME |
|---------|------------|
| DATE    | BUYER NAME |
|         |            |

| INDOOR FLOORING SELECTIONS* |                                                 |                                 |  |  |
|-----------------------------|-------------------------------------------------|---------------------------------|--|--|
| ITEM                        | DESCRIPTION                                     | BUYER SELECTION, CHOOSE ONE (1) |  |  |
| TO STATE OF                 | PT-A. Silver Trav (24"x48")                     |                                 |  |  |
|                             | PT-B. Striato (24"x48")                         |                                 |  |  |
|                             | PT-C. Bianco Laso (24"x48")                     |                                 |  |  |
|                             | ST-A. Venice White Marble, Polished (12" x 24") |                                 |  |  |
|                             | PW-A. Trend Whitewood Porcelain (8" x 48")      |                                 |  |  |
|                             | PW-B. Trend Taupe Wood Porcelain (8" x 48")     |                                 |  |  |

| UNIT NO | BUYER NAME |
|---------|------------|
|         |            |
| DATE    | BUYER NAME |

| OUTDOOR FLOORIN   | G SELECTIONS                               |                                 |
|-------------------|--------------------------------------------|---------------------------------|
| ITEM              | DESCRIPTION                                | BUYER SELECTION, CHOOSE ONE (1) |
| To be the All III | PT-A. Silver Trav. Matte (24"x48")         |                                 |
|                   | PT-B. Striato. Matte (24"x48")             |                                 |
|                   | PT-C. Bianco Laso. Matte (24"x48")         |                                 |
|                   | P T-4. Lava Blanco Tile. Matte (12″ x 24″) |                                 |
|                   | PW-A. Trend Whitewood Porcelain (8" x 48") |                                 |
|                   | PW-B. Trend Taupe Wood (8" x 48")          |                                 |