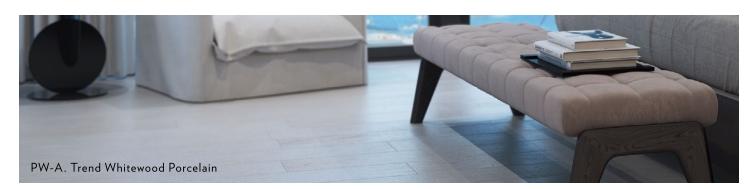

# indoor flooring selections

PT-A. Silver Trav (24"x48")

PT-B. Striato (24"x48")

PT-C. Bianco Laso (24"x48")

PW-A. Trend Whitewood Porcelain (8" x 48")

PW-B. Trend Taupe Wood Porcelain
(8" x 48")

ST-A. Venice White Marble, Polished (12" x 24")

# outdoor flooring selections

PT-A. Silver Trav Matte (24"x48")

PT-B. Striato Matte (24"x48")

PT-C. Bianco Laso Matte (24"x48")

PW-A. Trend Whitewood Porcelain (8" x 48")

PW-B. Trend Taupe Wood Porcelain (8" x 48")